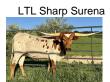

## LTL Sharp Surena

Date of Birth: 04/11/2023 Registration 1: CI348250

Breeder: Leonard New River Ranch Owner: Leonard New River Ranch

A fabulous Time Line daughter that should be well into the 60's at 24 months. Combining the maternal strength through the prolific producing Dragon Pearl and the Sharpchex line that has done phenomenal things for Jim Atwell, Surena is sure to carry on the deep history of producing all around functional offspring that will not only be a joy to look at, but a female that will be profitable in her production. Bred to Drag Iron son, Entitlement.

63.5000 on 05/13/2025 TTT:

RHF Sharpchex

Courtesy of Leonard New River Ranch

J.R. GRAND SLAM

TX W Lucky Lady

Field Of Pearls

Top Caliber

**BL NIGHT CHEX** 