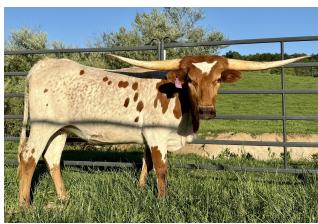

## LTL Sharp Surena

Date of Birth: 04/11/2023 Registration 1: CI348250

Breeder: Leonard New River Ranch Owner: Leonard New River Ranch

A fabulous Time Line daughter that should be well into the 60's at 24 months. Combining the maternal strength through the prolific producing Dragon Pearl and the Sharpchex line that has done phenomenal things for Jim Atwell, Surena is sure to carry on the deep history of producing all around functional offspring that will not only be a joy to look at, but a female that will be profitable in her production. Bred to Drag Iron son, Entitlement.

63.5000 on 05/13/2025 TTT:

RHF Sharpchex

Courtesy of Leonard New River Ranch

J.R. GRAND SLAM

TX W Lucky Lady

Field Of Pearls

Top Caliber

**BL NIGHT CHEX** 